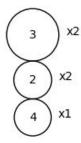

## Cables remaining

1: 2" duct

2: 15 kV, EPR INSULATED 4/0

3: 28 kV, TRXLPE INSULATED JACKETED 500 kcmil

4: 600 VOLT, INSULATED, QUADRAPLEX 1000 kcmil