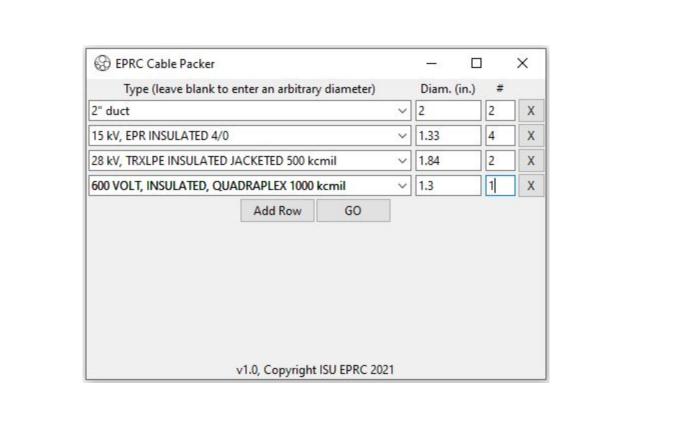

| EPRC Cable Packer        |                       |           | -     | -0.     |      | × |
|--------------------------|-----------------------|-----------|-------|---------|------|---|
| Type (leave blank t      | to enter an arbitrary | diameter) | Di    | am. (in | .) # |   |
| 2" duct                  |                       |           | ~ 2   |         | 2    | X |
| 15 kV, EPR INSULATED 4/0 |                       |           | V 1.3 | 3       | 4    | X |
|                          | Add Row               | GO        | 5.0 % |         |      |   |
|                          |                       |           |       |         |      |   |
|                          | v1.0, Copyright I     |           |       |         |      |   |