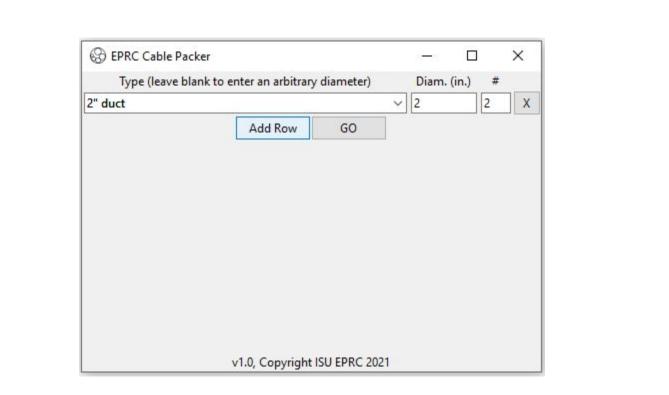

Demo of the existing software

| <b>T</b> 0 11 1.     |                    |     |       |         | × |
|----------------------|--------------------|-----|-------|---------|---|
| Type (leave blank to | enter an arbitrary |     | Diam. | (in.) # |   |
|                      | Add Row            | GO  |       |         | X |
|                      | H.                 | I I |       |         |   |
|                      |                    |     |       |         |   |
|                      |                    |     |       |         |   |
|                      |                    |     |       |         |   |
|                      |                    |     |       |         |   |
|                      |                    |     |       |         |   |
|                      |                    |     |       |         |   |
|                      |                    |     |       |         |   |