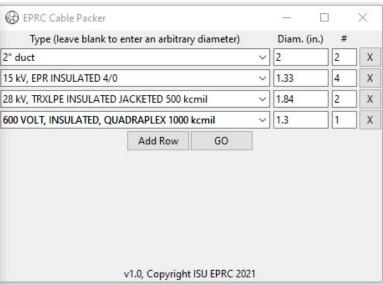

## Cables remaining

1: 2" duct

2: 15 kV, EPR INSULATED 4/0

3: 28 kV, TRXLPE INSULATED JACKETED 500 kcmil

4: 600 VOLT, INSULATED, QUADRAPLEX 1000 kcmil