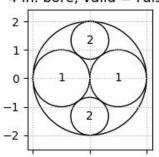

6 in. bore, valid = True

- 1: 2" duct
- 2: 28 kV, TRXLPE INSULATED JACKETED 500 kcmil
- 3: 15 kV, EPR INSULATED 4/0
- 4: 600 VOLT, INSULATED, QUADRAPLEX 1000 kcmil