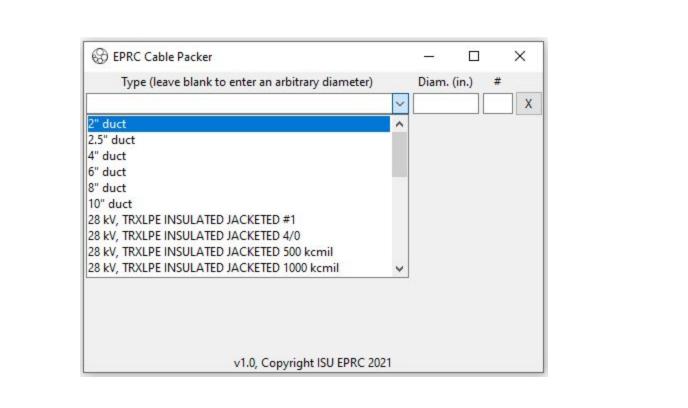

Demo of the existing software

| <b>T</b> 0 11 1.     |                    |     |       |         | × |
|----------------------|--------------------|-----|-------|---------|---|
| Type (leave blank to | enter an arbitrary |     | Diam. | (in.) # |   |
|                      | Add Row            | GO  |       |         | X |
|                      | H.                 | I I |       |         |   |
|                      |                    |     |       |         |   |
|                      |                    |     |       |         |   |
|                      |                    |     |       |         |   |
|                      |                    |     |       |         |   |
|                      |                    |     |       |         |   |
|                      |                    |     |       |         |   |
|                      |                    |     |       |         |   |