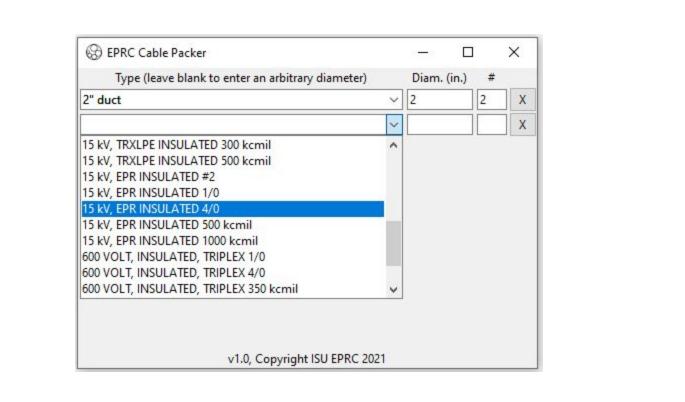

| EPRC Cable Packer        |                       |           | -     | -0.     |      | × |
|--------------------------|-----------------------|-----------|-------|---------|------|---|
| Type (leave blank t      | to enter an arbitrary | diameter) | Di    | am. (in | .) # |   |
| 2" duct                  |                       |           | ~ 2   |         | 2    | X |
| 15 kV, EPR INSULATED 4/0 |                       |           | V 1.3 | 3       | 4    | X |
|                          | Add Row               | GO        | 5.0 % |         |      |   |
|                          |                       |           |       |         |      |   |
|                          | v1.0, Copyright I     |           |       |         |      |   |

6 in. bore, valid = True

- 1: 2" duct
- 2: 28 kV, TRXLPE INSULATED JACKETED 500 kcmil
- 3: 15 kV, EPR INSULATED 4/0
- 4: 600 VOLT, INSULATED, QUADRAPLEX 1000 kcmil

## Cables remaining

1: 2" duct

2: 15 kV, EPR INSULATED 4/0

3: 28 kV, TRXLPE INSULATED JACKETED 500 kcmil

4: 600 VOLT, INSULATED, QUADRAPLEX 1000 kcmil