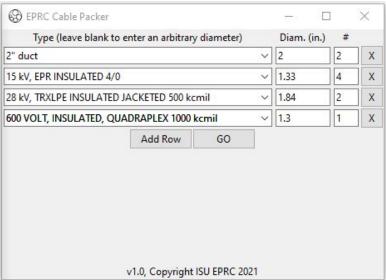

Demo of the existing software

| <b>T</b> 0 11 1.     |                    |     |       |         | × |
|----------------------|--------------------|-----|-------|---------|---|
| Type (leave blank to | enter an arbitrary |     | Diam. | (in.) # |   |
|                      | Add Row            | GO  |       |         | X |
|                      | H.                 | I I |       |         |   |
|                      |                    |     |       |         |   |
|                      |                    |     |       |         |   |
|                      |                    |     |       |         |   |
|                      |                    |     |       |         |   |
|                      |                    |     |       |         |   |
|                      |                    |     |       |         |   |
|                      |                    |     |       |         |   |

| EPRC Cable Packer        |                       |           | -     | -0.     |      | × |
|--------------------------|-----------------------|-----------|-------|---------|------|---|
| Type (leave blank t      | to enter an arbitrary | diameter) | Di    | am. (in | .) # |   |
| 2" duct                  |                       |           | ~ 2   |         | 2    | X |
| 15 kV, EPR INSULATED 4/0 |                       |           | V 1.3 | 3       | 4    | X |
|                          | Add Row               | GO        | 5.0 % |         |      |   |
|                          |                       |           |       |         |      |   |
|                          | v1.0, Copyright I     |           |       |         |      |   |