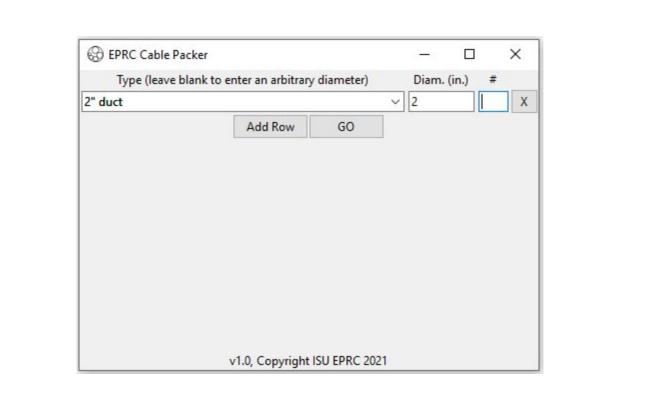

Demo of the existing software

| <b>T</b> 0 11 1.     |                    |     |       |         | × |
|----------------------|--------------------|-----|-------|---------|---|
| Type (leave blank to | enter an arbitrary |     | Diam. | (in.) # |   |
|                      | Add Row            | GO  |       |         | X |
|                      | H.                 | I I |       |         |   |
|                      |                    |     |       |         |   |
|                      |                    |     |       |         |   |
|                      |                    |     |       |         |   |
|                      |                    |     |       |         |   |
|                      |                    |     |       |         |   |
|                      |                    |     |       |         |   |
|                      |                    |     |       |         |   |