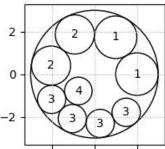

6 in. bore, valid = True

- 1: 2" duct
- 2: 28 kV, TRXLPE INSULATED JACKETED 500 kcmil
- 3: 15 kV, EPR INSULATED 4/0
- 4: 600 VOLT, INSULATED, QUADRAPLEX 1000 kcmil